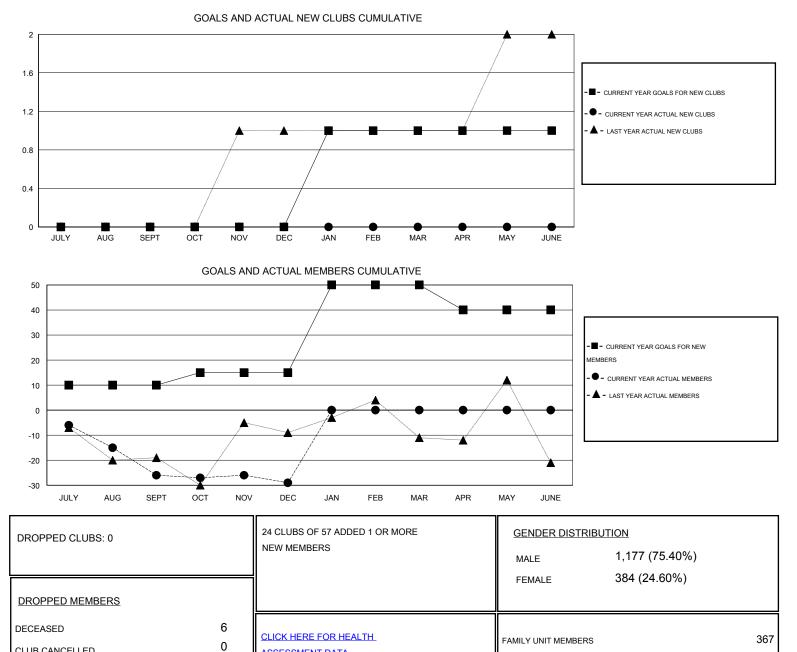

## Judy Hankom GMT

| GMT: Judy Hankom      |                  |           | LOCATION MINNESOTA |                  |                       |                    |                                     |                    | GMT CA 1         |
|-----------------------|------------------|-----------|--------------------|------------------|-----------------------|--------------------|-------------------------------------|--------------------|------------------|
| Clubs                 |                  |           |                    |                  | Members               |                    |                                     |                    |                  |
| RESULTS FOR 2016-2017 |                  |           |                    |                  | RESULTS FOR 2016-2017 |                    |                                     |                    |                  |
| QUARTER               | NEW CLUB<br>GOAL | NEW CLUBS | DROPPED<br>CLUBS   | NET<br>GAIN/LOSS | QUARTER               | NEW MEMBER<br>GOAL | CHARTER AND<br>NEW MEMBERS<br>ADDED | DROPPED<br>MEMBERS | NET<br>GAIN/LOSS |
| JULY/AUG/SEPT         | 0                | 0         | 0                  | 0                | JULY/AUG/SEPT         | 10                 | 23                                  | 49                 | -26              |
| OCT/NOV/DEC           | 0                | 0         | 0                  | 0                | OCT/NOV/DEC           | 5                  | 23                                  | 26                 | -3               |
| JAN/FEB/MAR           | 1                | 0         | 0                  | 0                | JAN/FEB/MAR           | 35                 | 0                                   | 0                  | 0                |
| APR/MAY/JUNE          | 0                | 0         | 0                  | 0                | APR/MAY/JUNE          | -10                | 0                                   | 0                  | 0                |